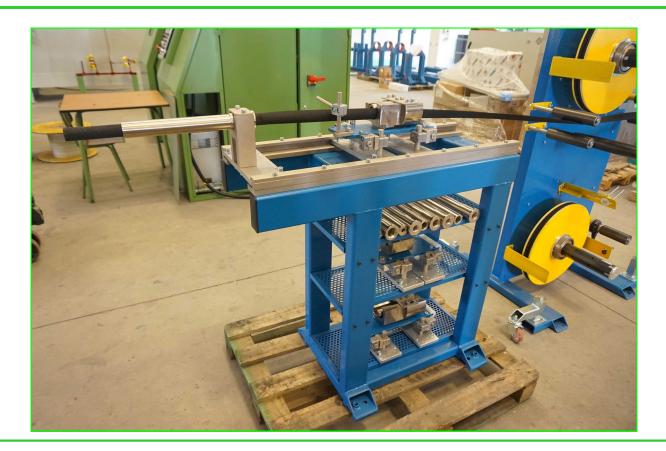

## FORMING DEVICE FOR TAPES

## **DESCRIPTION**

The forming device with forming lances is composed of a welded and painted structure that supports two guides for positioning the formers and supporting the lances.

The shelves are useful for resting the lances waiting to be used.

The 39NiCrMo3 former allows you to work on the desired range of tapes. It's composed of two cones, external and internal, with a central passage hole for the cable to be wrapped. A finger positioned at the exit of the former will accompany the tape towards the forming lance.

The forming lances in 39NiCrMo3 will be dedicated to your cable diameters.

They can accompany the tape and the cable up to the inside of the extrusion head, to prevent the tape from coming loose before the sheath.